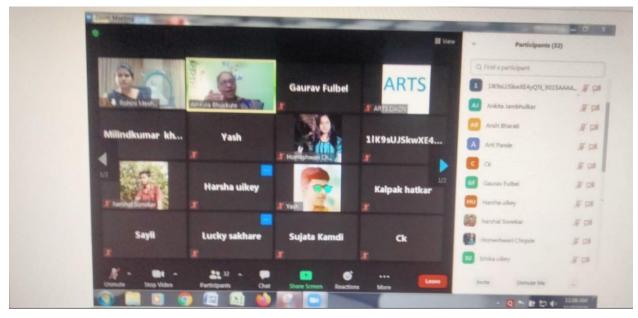

## Inauguration of Sociology and Psychology Study Forum And Psycho-Social Counseling Cell

Department of Sociology and Psychology of the college jointly organized an online inauguration programme of 'Sociology and Psychology Study Forum' and Psycho- Social Counseling Cell on 07.11.2020. Dr. Amruta Bhuskute, Assistant Professor of Smt Binzani Mahila Mahavidyalaya, Nagpur

Inaugurated the same. On this occasion Dr. Bhuskute guided the students on 'Swa Olakh' (Self Understanding). Dr. Bhuskute, by giving various examples, guided the students about how genetic, familial and social background helps to develop personality of every person. She also spoke that every person should manage and assimilate himself with the social atmosphere so that life can be comfortable. Dr. Smt. Bhuneshwari Mehare, Principal of the college presided the programme. Professor Rohini Meshram, Dept of Psychology compered the programme and Professor M.V. Khelkar, Dept of Sociology expressed a vote of thanks.

70 students attended a programme.

Report concluded