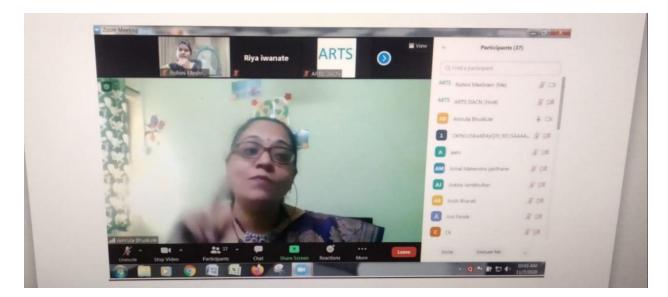

## Inauguration of Sociology and Psychology Study Forum And Psycho-Social Counseling Cell

Department of Sociology and Psychology of the college jointly organized an online inauguration programme of 'Sociology and Psychology Study Forum' and Psycho- Social Counseling Cell on 07.11.2020. Dr. Amruta Bhuskute, Assistant Professor of Smt Binzani Mahila Mahavidyalaya, Nagpur

Inaugurated the same. On this occasion Dr. Bhuskute guided the students on 'Swa Olakh' (Self Understanding). Dr. Bhuskute, by giving various examples, guided the students about how genetic, familial and social background helps to develop personality of every person. She also spoke that every person should manage and assimilate himself with the social atmosphere so that life can be comfortable. Dr. Smt. Bhuneshwari Mehare, Principal of the college presided the programme. Professor Rohini Meshram, Dept of Psychology compered the programme and Professor M.V. Khelkar, Dept of Sociology expressed a vote of thanks.